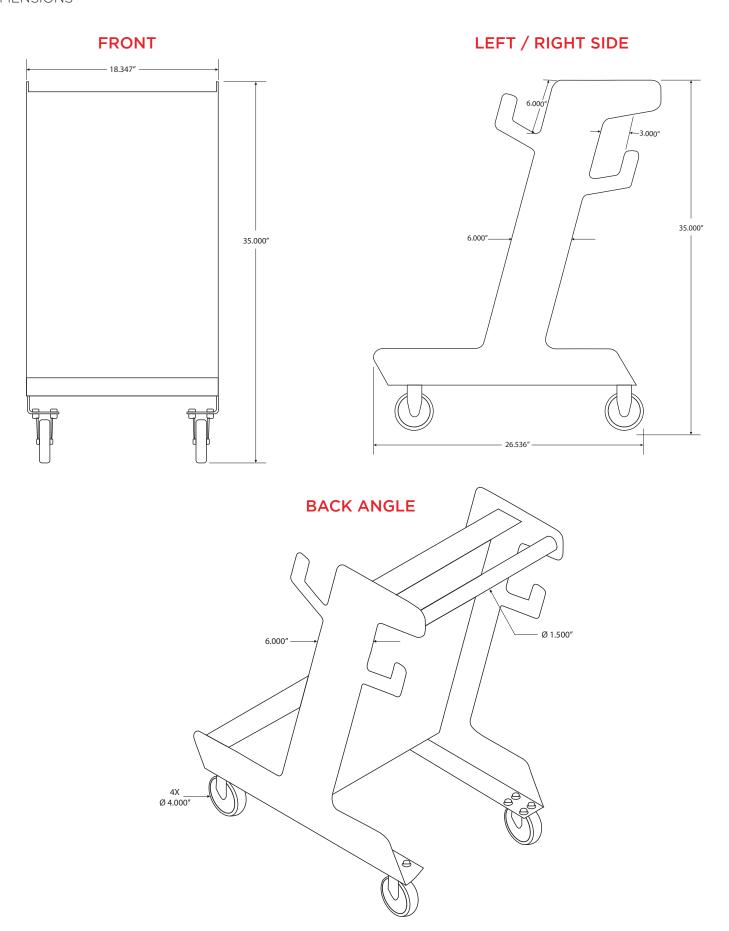

#### HANDLEBAR GRIP

 Cart handle grip provides a padded comfortable handle to transport from one location to another with ease

RUBBERIZED FLANGES

- Wrapped rubber gasket protects against sharp edges and provides a grip for hanging cables
- Front and rear flanges provides a place to wrap EV cable around to create a safe environment and reduce tripping hazards

#### CHARGER MOUNTING

- Ample backwall space fits EV chargers up to 80a (19.2kW) and 25 ft. cables
- Aluminum construction allows for easy, simple hole drilling for mounting EV charger **NOTE:** Requires a charger feed

#### LARGE BOTTOM TRAY

 Large bottom tray provides ample extra space to store extra cordage, tools, or any materials needed to transport hands-free from one location to another

# MOBILE CART WHEELS

- Swivel casters feature double-ball bearings which allows for smooth swiveling and turning corners
- Front caster wheels equipped with a wheel brake which stops movement with a press of the foot pedal