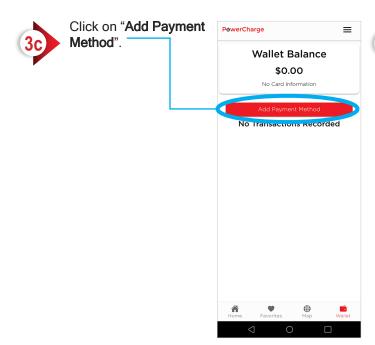

### **ADDING A PAYMENT METHOD**

PowerCharge

From here, we will need to add a payment method.

On the bottom menu bar, click on "Wallet".

Enter your credit card information on this screen.

Once entered, click on "Submit".