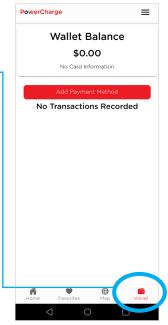

### **ADDING A PAYMENT METHOD**

PowerCharge

From here, we will need to add a payment method.

On the bottom menu bar, click on "Wallet".

Enter your credit card information on this screen.

Once entered, click on "Submit".

#### ADDING FUNDS TO YOUR WALLET

Upon adding your credit card to the available payment methods, you should see your card under the "Current Payment Option".

From here, we are going to add funds to your wallet.