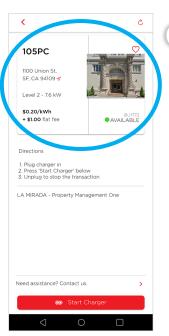

### USING YOUR PHONE TO START A CHARGING SESSION

Once you've added funds to your wallet, click on the "Home" tab on the bottom menu.

On the "Home" screen,enter the Charger ID number in the text field provided.

The Station ID Number can be found on the front of the charging station.

On the next screen, verify that the location address and station ID number are correct.

- Release the plug from the charging station, and plug it into the charging port on your electric vehicle.
- Press "Start Charger" button.