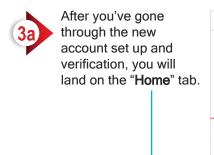

## FIRST-TIME USER ACCOUNT SET-UP

Once the app opens, you will see this screen as shown to the right.

From here, click **"Get** Started".

All information contained in this document is the sole property of PowerCharge™. Any means of reproduction or copy is strictly prohibited without written consent from PowerCharge™.