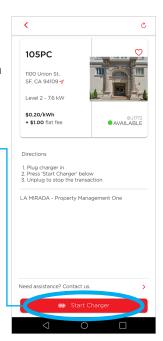

The Station ID Number can be found on the front of the charging station.

On the next screen, verify that the location address and station ID number are correct.

- Release the plug from the charging station, and plug it into the charging port on your electric vehicle.
- Press "Start Charger" button.

To stop a charge, simply unplug from your EV and return to the holster.

PC300-PRD600-202304-REV-A