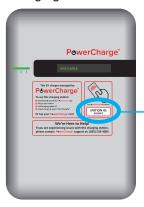

The Station ID Number can be found on the front of the charging station.

On the next screen, verify that the location address and station ID number are correct.

- Release the plug from the charging station, and plug it into the charging port on your electric vehicle.
- Press "Start Charger" button.