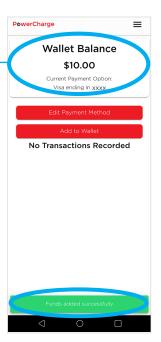

#### ADDING FUNDS TO YOUR WALLET

Upon adding your credit card to the available payment methods, you should see your card under the "Current Payment Option".

From here, we are going to add funds to your wallet.

Click "Add to Wallet".

On this pop up screen, the funds default to \$10, but you can add any increment of \$10.

Once you are satisfied with the dollar amount, click on "Confirm".

Your funds will be added and you will see it reflected on the Wallet Balance.