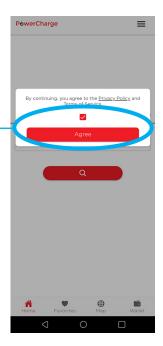

After you've clicked on "Sign Up", tick the check box to agree to the Privacy Policy and Terms of Service.

Click on "Agree".7