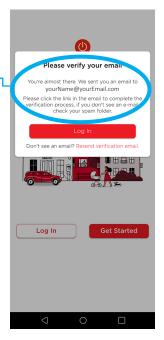

Once completed, click on "Sign Up".

Please verify your email

After you click on "Sign
Up", you will need to verify
your e-mail address that
you provided on the sign
up page.

"Login".

Once you've clicked on "Confirm my account", you may return to the PowerCharge™ ProLink Network app and click on