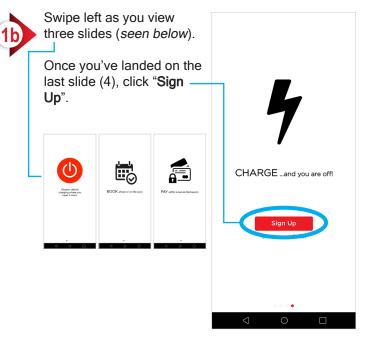

#### **ACCOUNT SIGN UP AND VERIFICATION**

You will be taken to a secure web browser where you can fill in the required information to create an account.

Be sure to use a valid e-mail address as this will be used for verification.