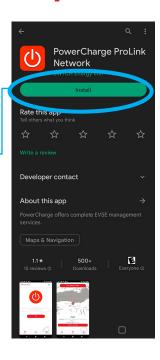

# Download & install the PowerCharge™ ProLink Network App [Google Play Store]

On your Android phone, open the Google Play Store app and search for "PowerCharge ProLink Network".

Click on the application and click on "INSTALL".