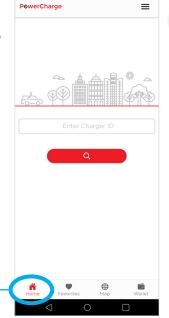

### USING YOUR PHONE TO START A CHARGING SESSION

Once you've added funds to your wallet, click on the "Home" tab on the bottom menu.

On the "Home" screen,enter the Charger ID number in the text field provided.