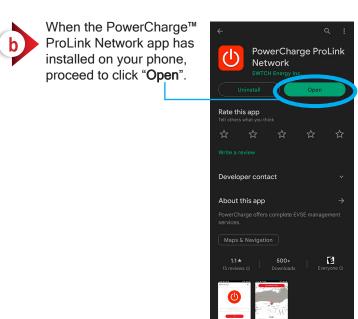

# Download & install the PowerCharge™ ProLink Network App [Google Play Store]

On your Android phone, open the Google Play Store app and search for "PowerCharge ProLink Network".

Click on the application and click on "INSTALL".