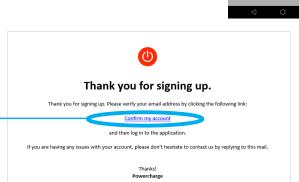

Once completed, click on "Sign Up".

Please verify your email

After you click on "Sign
Up", you will need to verify
your e-mail address that
you provided on the sign
up page.

"Login".

Once you've clicked on "Confirm my account", you may return to the PowerCharge™ ProLink Network app and click on