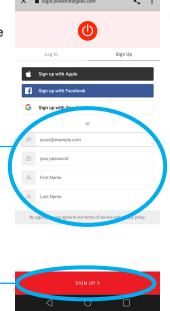

#### **ACCOUNT SIGN UP AND VERIFICATION**

You will be taken to a secure web browser where you can fill in the required information to create an account.

Be sure to use a valid e-mail address as this will be used for verification.

Once completed, click on "Sign Up".

Please verify your email

After you click on "Sign
Up", you will need to verify
your e-mail address that
you provided on the sign
up page.

"Login".

Once you've clicked on "Confirm my account", you may return to the PowerCharge™ ProLink Network app and click on

After you've clicked on "Sign Up", tick the check box to agree to the Privacy Policy and Terms of Service.

Click on "Agree".7