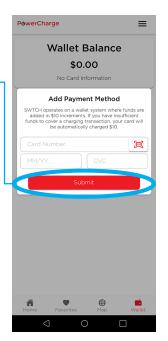

### **ADDING A PAYMENT METHOD**

PowerCharge

From here, we will need to add a payment method.

On the bottom menu bar, click on "Wallet".

Enter your credit card information on this screen.

Once entered, click on "Submit".

NOTE: ProLink operates on a wallet system where funds are added in \$10 increments. If you have insufficient funds in your wallet, your card will automatically be charged \$10.

\* This is done to minimize the credit card processor's "per transaction" fee wich lowers the cost of the software service.