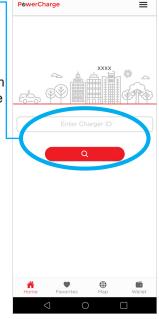

### USING YOUR PHONE TO START A CHARGING SESSION

Once you've added funds to your wallet, click on the "Home" tab on the bottom menu.

On the "Home" screen,enter the Charger ID number in the text field provided.

The Station ID Number can be found on the front of the charging station.

On the next screen, verify that the location address and station ID number are correct.

- Release the plug from the charging station, and plug it into the charging port on your electric vehicle.
- Press "Start Charger" button.