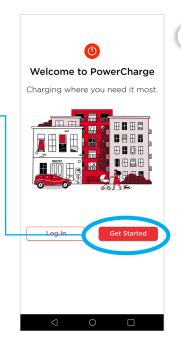

## FIRST-TIME USER ACCOUNT SET-UP

Once the app opens, you will see this screen as shown to the right.

From here, click **"Get** Started".

All information contained in this document is the sole property of PowerCharge™. Any means of reproduction or copy is strictly prohibited without written consent from PowerCharge™.