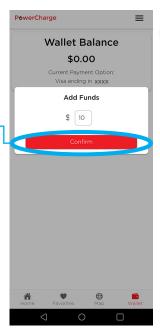

Click "Add to Wallet".

On this pop up screen, the funds default to \$10, but you can add any increment of \$10.

Once you are satisfied with the dollar amount, click on "Confirm".

Your funds will be added and you will see it reflected on the Wallet Balance.