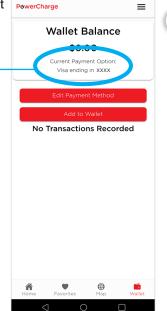

#### ADDING FUNDS TO YOUR WALLET

Upon adding your credit card to the available payment methods, you should see your card under the "Current Payment Option".

From here, we are going to add funds to your wallet.