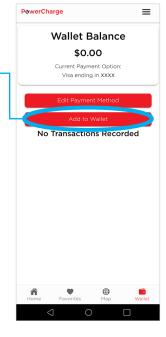

Click "Add to Wallet".

On this pop up screen, the funds default to \$10, but you can add any increment of \$10.

Once you are satisfied with the dollar amount, click on "Confirm".

Your funds will be added and you will see it reflected on the Wallet Balance.